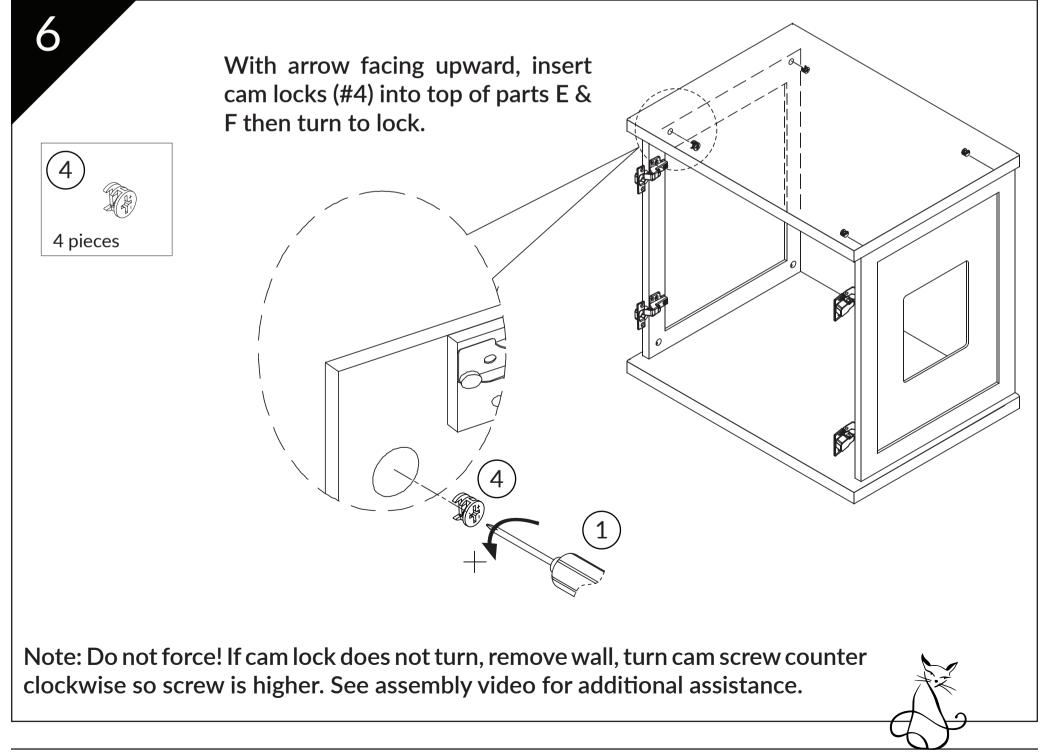

Love Your **Cat**. Love Your **Home**.



Share a photo of your cat with their new Refined Litter Box! Find us on Facebook or tag on Instagram:

# Refined Litter Box

Assembly Instructions

For video instructions on assembling your Refined Litter Box, visit: TheRefinedFeline.com/assembly/ or scan QR code:



Need more help?

#RefinedLitterBox @RefinedFeline



## 800-289-6136 Support@TheRefinedFeline.com



1

© RefinedKind Pet Products. All Rights Reserved

The Refined Feline





#### Refined Litter Box Assembly Instructions

2

















Attach doors B & C using screws (#6). Notch on back indicates bottom of the door. Insert all screws first before tighting.

Note: Doors unaligned? See page 11 for tips.

6

The Refined Feline













## **Door Alignment Tips**

See assembly video for additional assistance.

1) Make sure litter box is level. Turn levelers on bottom to adjust.





2) If doors fails to close flush, turn screw on rear of hinge to loosen. Adjust doors and retighten screw.

3) If doors are askew, turn middle screw on each hinge as needed until doors align.



## **Customize your Refined Litter Box**

Your Refined Litter Box can be customized to your the style of your home's decor. Choose from various panel and feet options.

Visit TheRefinedFeline.com to review these options and more.







The Refi