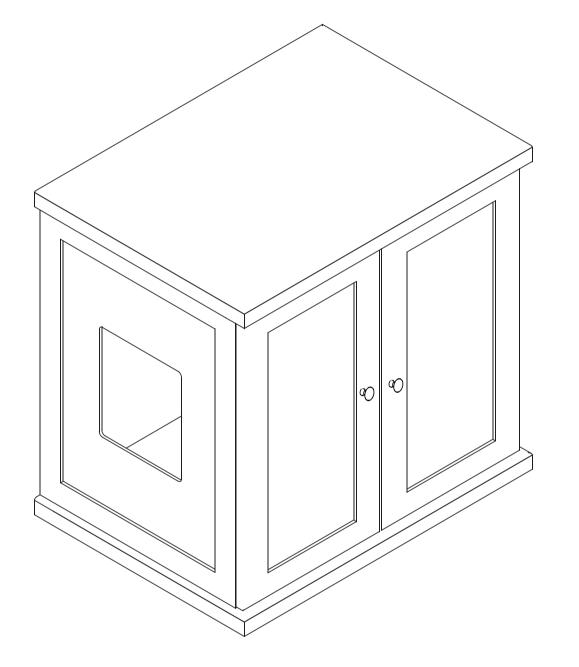

# Refined Litter Box

Assembly Instructions

For video instructions on assembling your Refined Litter Box, visit: TheRefinedFeline.com/assembly/ or scan QR code:

Need more help?

#RefinedLitterBox @RefinedFeline

#### Refined Litter Box Assembly Instructions

2

Attach doors B & C using screws (#6). Notch on back indicates bottom of the door. Insert all screws first before tighting.

Note: Doors unaligned? See page 11 for tips.