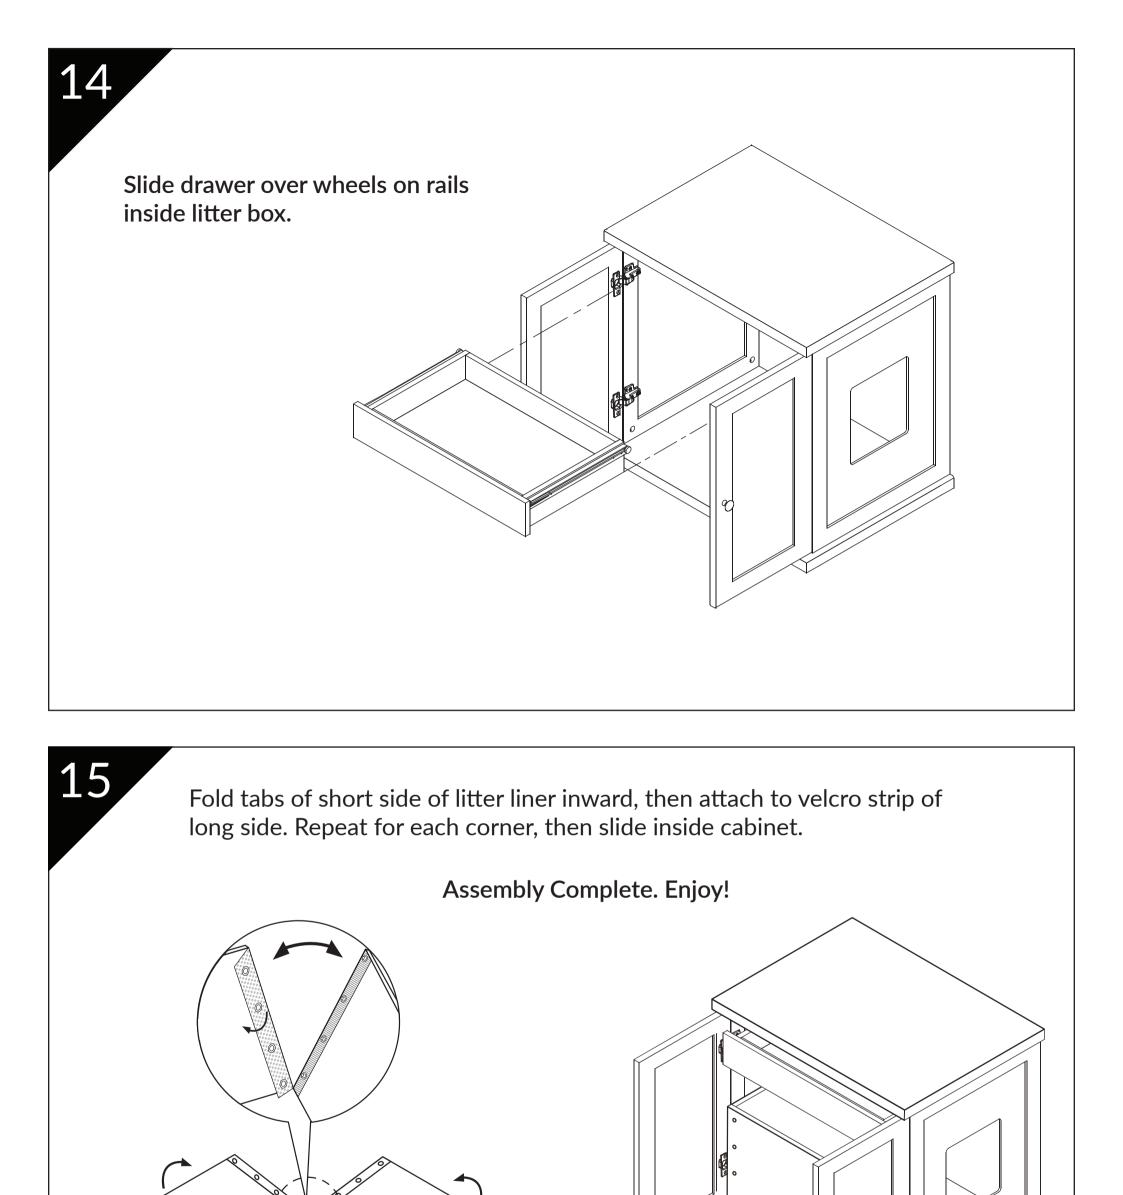

Love Your **Cat**. Love Your **Home**.



Share a photo of your cat with their new Refined Litter Box! Find us on Facebook or tag on Instagram:

# Refined Litter Box

Assembly Instructions

For video instructions on assembling your Refined Litter Box, visit: TheRefinedFeline.com/assembly/ or scan QR code:



Need more help?

#RefinedLitterBox @RefinedFeline



## 800-289-6136 Support@TheRefinedFeline.com



1

© RefinedKind Pet Products. All Rights Reserved

The Refined Feline





#### Refined Litter Box Assembly Instructions

2

















Attach doors B & C using screws (#6). Notch on back indicates bottom of the door. Insert all screws first before tighting.

Note: Doors unaligned? See page 11 for tips.

6

The Refined Feline













## **Door Alignment Tips**

See assembly video for additional assistance.

1) Make sure litter box is level. Turn levelers on bottom to adjust.





2) If doors fails to close flush, turn screw on rear of hinge to loosen. Adjust doors and retighten screw.

3) If doors are askew, turn middle screw on each hinge as needed until doors align.



## **Customize your Refined Litter Box**

Your Refined Litter Box can be customized to your the style of your home's decor. Choose from various panel and feet options.

Visit TheRefinedFeline.com to review these options and more.







The Refined Feline

# About The Refined Feline

The Refined Feline's mission is to bring modern, innovative designs to cat furniture. We strive to reinvent how people view the products that they and their feline com