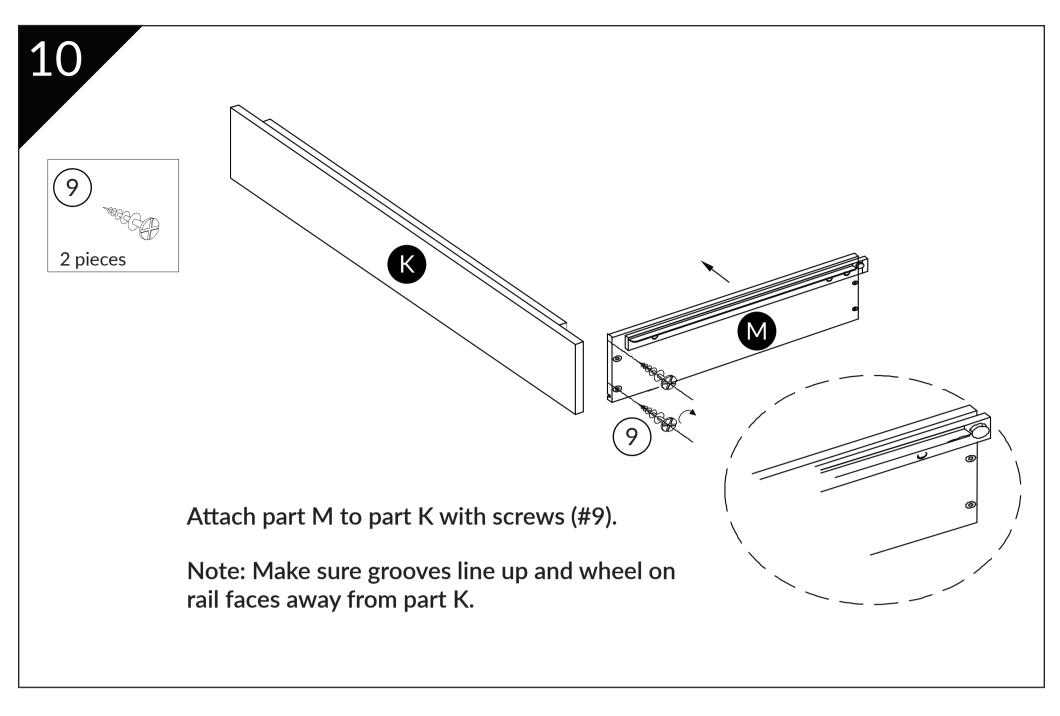

#### Refined Litter Box Assembly Instructions

2

Attach doors B & C using screws (#6). Notch on back indicates bottom of the door. Insert all screws first before tighting.

Note: Doors unaligned? See page 11 for tips.