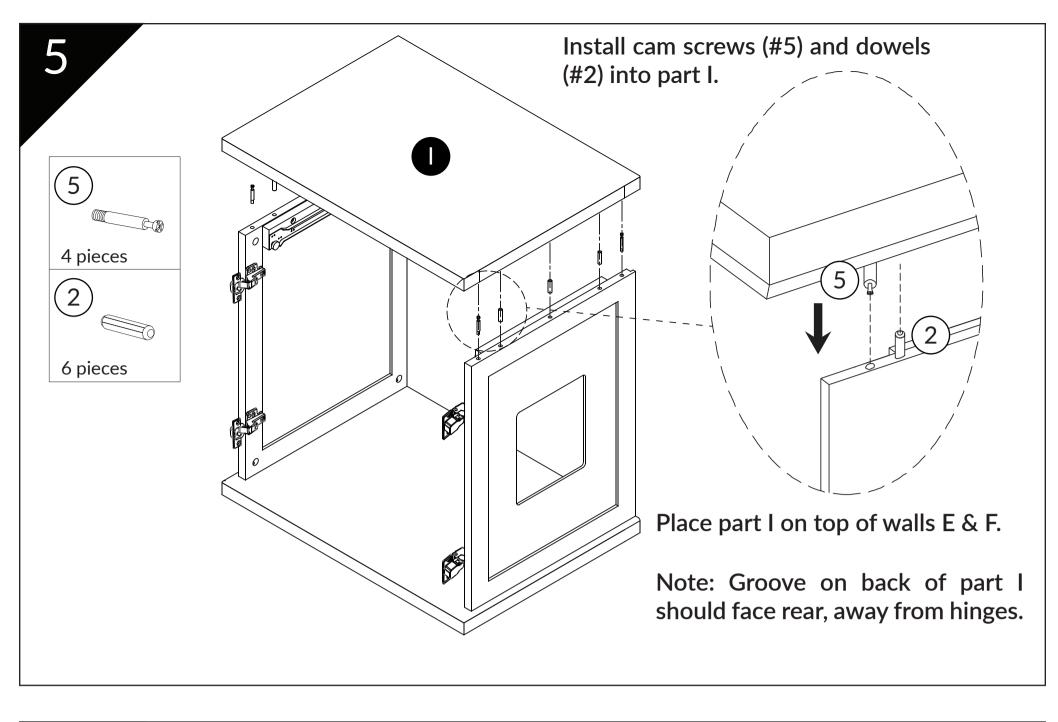

Love Your **Cat**. Love Your **Home**.



Share a photo of your cat with their new Refined Litter Box! Find us on Facebook or tag on Instagram:

# Refined Litter Box

Assembly Instructions

For video instructions on assembling your Refined Litter Box, visit: TheRefinedFeline.com/assembly/ or scan QR code:



Need more help?

#RefinedLitterBox @RefinedFeline



## 800-289-6136 Support@TheRefinedFeline.com



1

© RefinedKind Pet Products. All Rights Reserved

The Refined Feline





#### Refined Litter Box Assembly Instructions

2

















Attach doors B & C using screws (#6). Notch on back indicates bottom of the door. Insert all screws first before tighting.

Note: Doors unaligned? See page 11 for tips.

6

The Refined Feline













## **Door Alignment Tips**

See assembly video for additional assistance.

1) Make sure litter box is level. Turn levelers on bottom to adjust.





2) If doors fails to close flush, turn screw on rear of hinge to loosen. Adjust doors and retighten screw.

3) If doors are askew, turn middle screw on each hinge as needed until doors align.



## **Customize your Refined Litter Box**

Your Refined Litter Box can be customized to your the style of your home's decor. Choose from various panel and feet options.

Visit TheRefinedFeline.com to review these options and more.







The Re