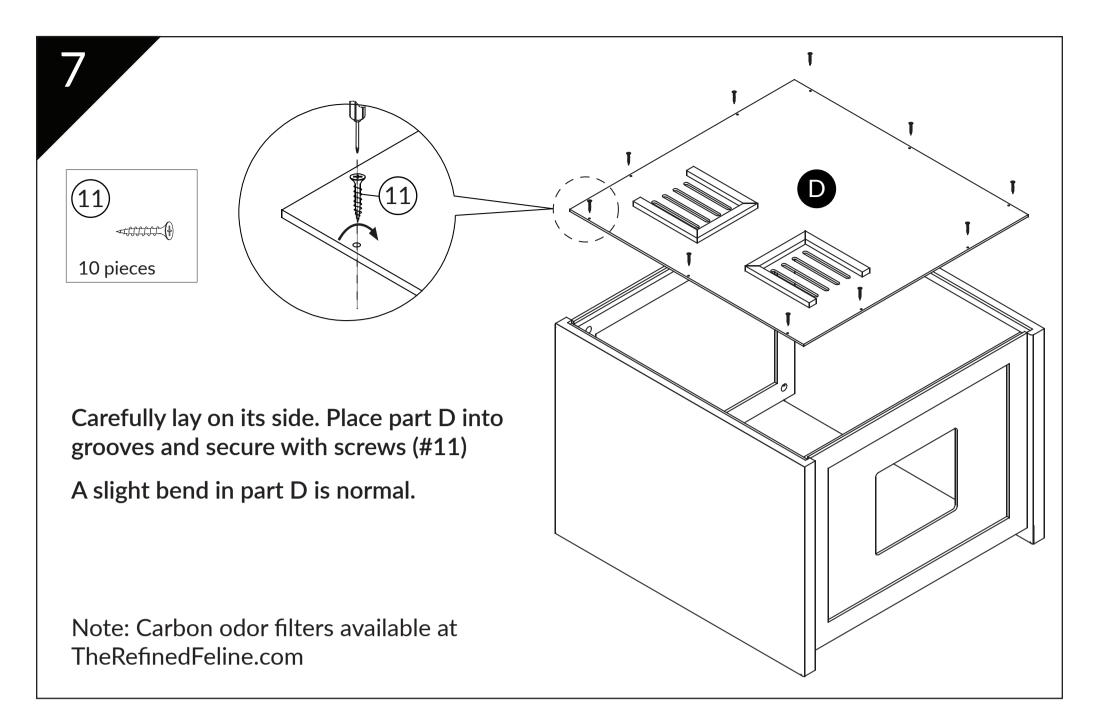

Love Your **Cat**. Love Your **Home**.



Share a photo of your cat with their new Refined Litter Box! Find us on Facebook or tag on Instagram:

# Refined Litter Box

Assembly Instructions

For video instructions on assembling your Refined Litter Box, visit: TheRefinedFeline.com/assembly/ or scan QR code:



Need more help?

#RefinedLitterBox @RefinedFeline



## 800-289-6136 Support@TheRefinedFeline.com



1

© RefinedKind Pet Products. All Rights Reserved

The Refined Feline





#### Refined Litter Box Assembly Instructions

2

















Attach doors B & C using screws (#6). Notch on back indicates bottom of the door. Insert all screws first before tighting.

Note: Doors unaligned? See page 11 for tips.

6

The Refined Feline













## **Door Alignment Tips**

See assembly video for additional assistance.

1) Make sure litter box is level. Turn levelers on bottom to adjust.





2) If doors fails to close flush, turn screw on rear of hinge to loosen. Adjust doors and retighten screw.

3) If doors are askew, turn middle screw on each hinge as needed until doors align.



## **Customize your Refined Litter Box**

Your Refined Litter Box can be customized to your the style of your home's decor. Choose from various panel and feet options.

Visit TheRefinedFeline.com to review these options and more.







The Refine