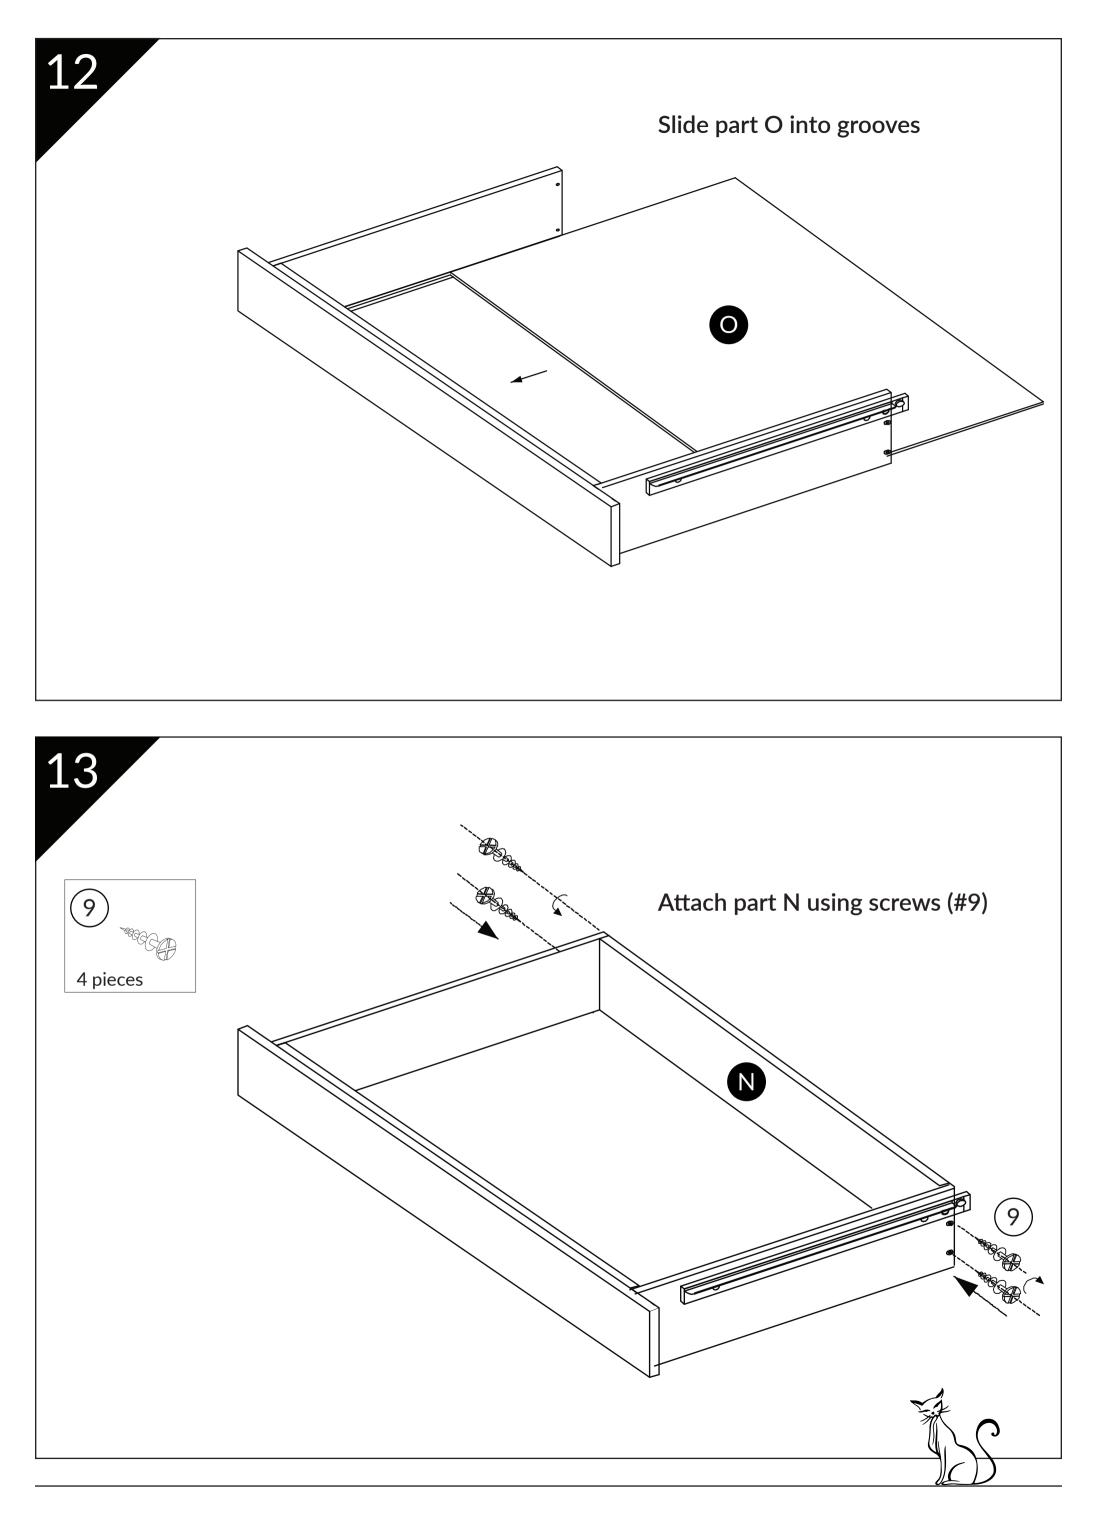

#### Refined Litter Box Assembly Instructions

2

Attach doors B & C using screws (#6). Notch on back indicates bottom of the door. Insert all screws first before tighting.

Note: Doors unaligned? See page 11 for tips.