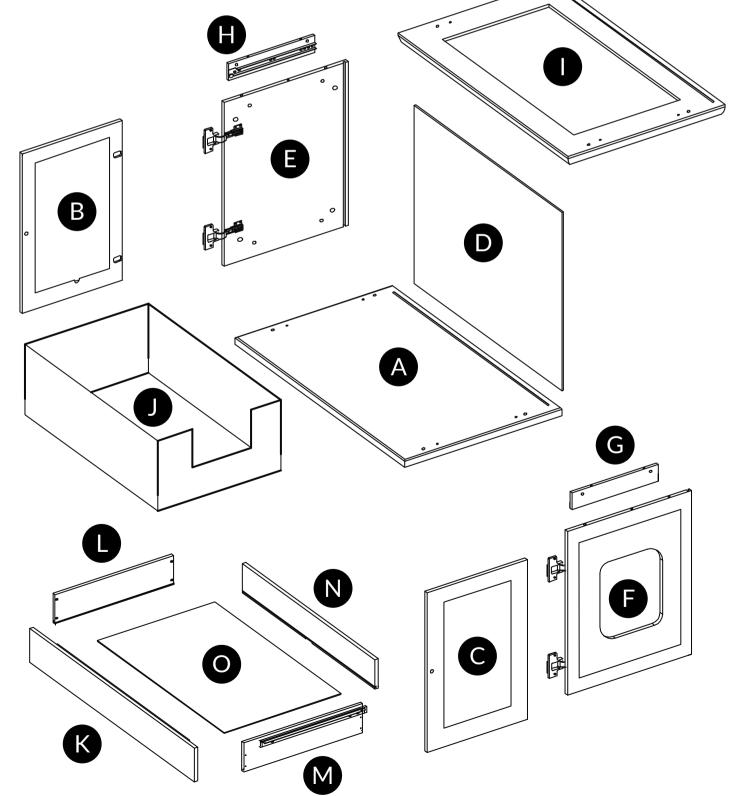

# Refined Litter Box

Assembly Instructions

For video instructions on assembling your Refined Litter Box, visit: TheRefinedFeline.com/assembly/ or scan QR code:

Need more help?

#RefinedLitterBox @RefinedFeline