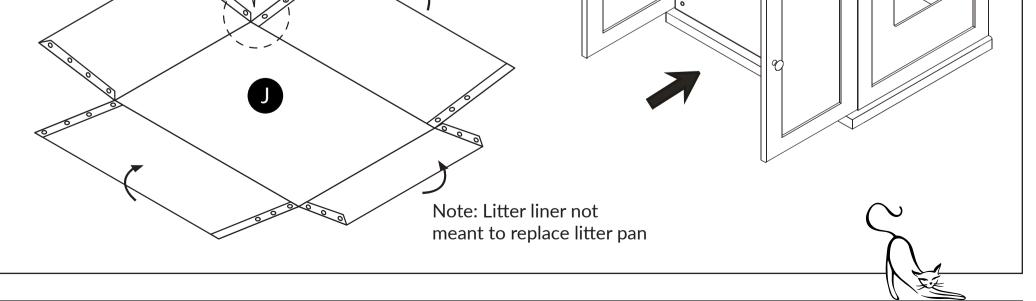

Love Your **Cat**. Love Your **Home**.



Share a photo of your cat with their new Refined Litter Box! Find us on Facebook or tag on Instagram:

# Refined Litter Box

Assembly Instructions

For video instructions on assembling your Refined Litter Box, visit: TheRefinedFeline.com/assembly/ or scan QR code:



Need more help?

#RefinedLitterBox @RefinedFeline



## 800-289-6136 Support@TheRefinedFeline.com



1

© RefinedKind Pet Products. All Rights Reserved

The Refined Feline





#### Refined Litter Box Assembly Instructions

2

















Attach doors B & C using screws (#6). Notch on back indicates bottom of the door. Insert all screws first before tighting.

Note: Doors unaligned? See page 11 for tips.

6

The Refined Feline













## **Door Alignment Tips**

See assembly video for additional assistance.

1) Make sure litter box is level. Turn levelers on bottom to adjust.





2) If doors fails to close flush, turn screw on rear of hinge to loosen. Adjust doors and retighten screw.

3) If doors are askew, turn middle screw on each hinge as needed until doors align.



## **Customize your Refined Litter Box**

Your Refined Litter Box can be customized to your the style of your home's decor. Choose from various panel and feet options.

Visit TheRefinedFeline.com to review these options and more.







The Refined Feline

# About The Refined Feline

The Refined Feline's mission is to bring modern, innovative designs to cat furniture. We strive to reinvent how people view the products that they and their feline compa