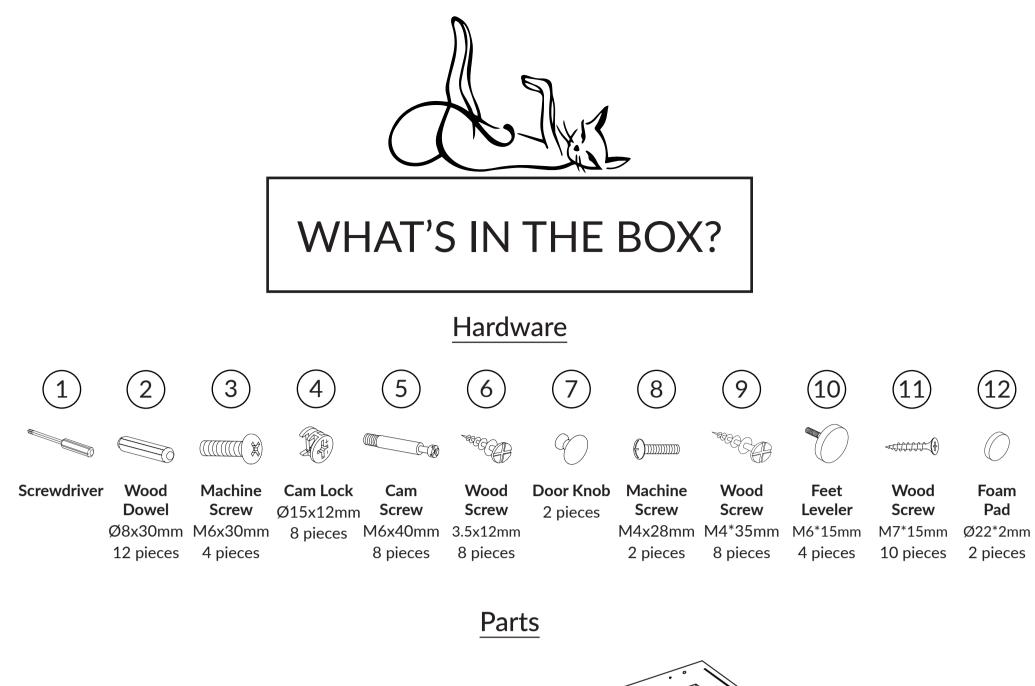

# Refined Litter Box

Assembly Instructions

For video instructions on assembling your Refined Litter Box, visit: TheRefinedFeline.com/assembly/ or scan QR code:

Need more help?

#RefinedLitterBox @RefinedFeline