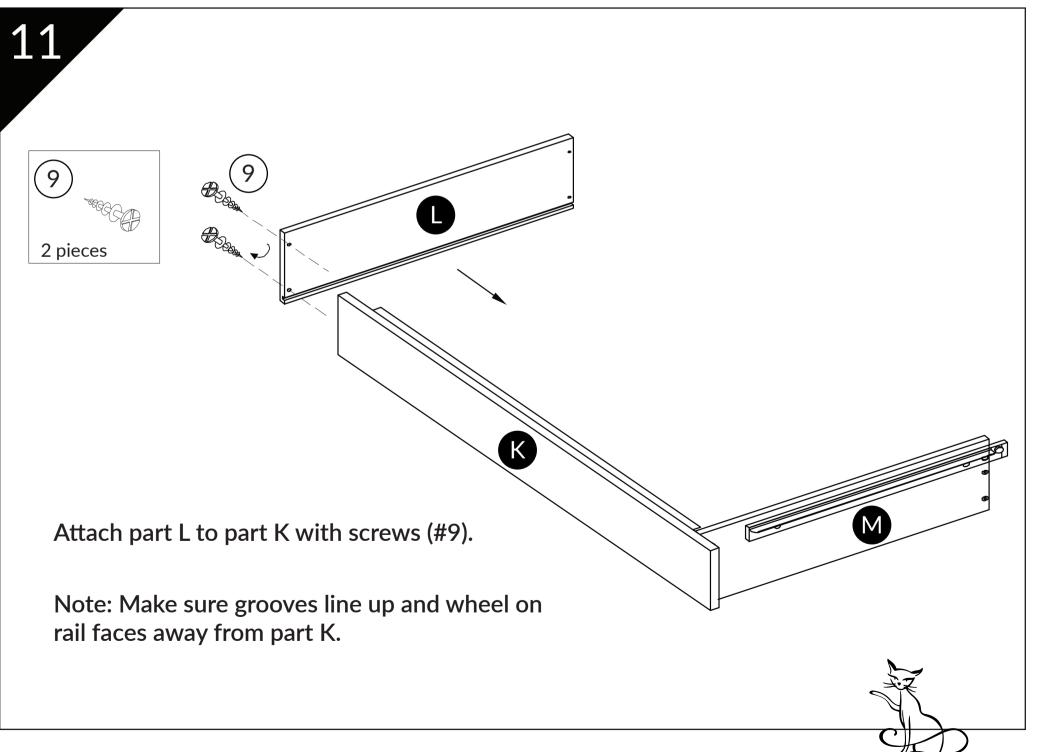

#### Refined Litter Box Assembly Instructions

2

Attach doors B & C using screws (#6). Notch on back indicates bottom of the door. Insert all screws first before tighting.

Note: Doors unaligned? See page 11 for tips.